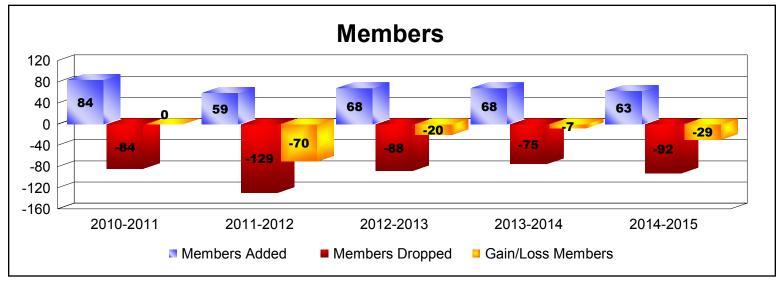

## **District 101GD**

| Year      | New<br>Clubs | Dropped<br>Clubs | Gain/<br>Loss<br>Clubs | New<br>Members | Charter<br>Members | Reinstate<br>Members | Transfer<br>Members | Total<br>Member<br>Added | Total<br>Members<br>Dropped | Gain/<br>Loss<br>Members |
|-----------|--------------|------------------|------------------------|----------------|--------------------|----------------------|---------------------|--------------------------|-----------------------------|--------------------------|
| 2010-2011 | 0            | 0                | 0                      | 81             | 0                  | 1                    | 2                   | 84                       | -84                         | 0                        |
| 2011-2012 | 0            | -1               | -1                     | 57             | 0                  | 0                    | 2                   | 59                       | -129                        | -70                      |
| 2012-2013 | 0            | -2               | -2                     | 64             | 0                  | 1                    | 3                   | 68                       | -88                         | -20                      |
| 2013-2014 | 0            | -1               | -1                     | 58             | 0                  | 0                    | 10                  | 68                       | -75                         | -7                       |
| 2014-2015 | 0            | 0                | 0                      | 57             | 0                  | 2                    | 4                   | 63                       | -92                         | -29                      |
| Average   | 0            | -1               | -1                     | 63             | 0                  | 1                    | 4                   | 68                       | -94                         | -25                      |