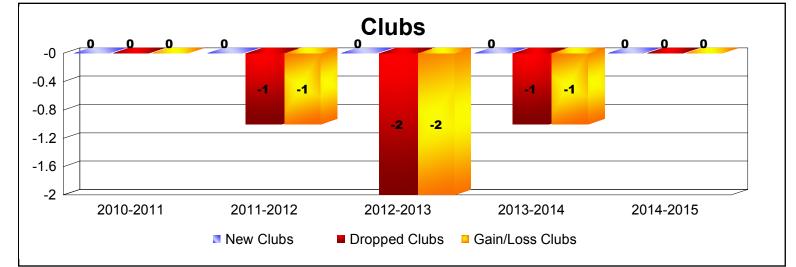

## **District 101GD**

| Year      | New<br>Clubs | Dropped<br>Clubs | Gain/<br>Loss<br>Clubs | New<br>Members | Charter<br>Members | Reinstate<br>Members | Transfer<br>Members | Total<br>Member<br>Added | Total<br>Members<br>Dropped | Gain/<br>Loss<br>Members |
|-----------|--------------|------------------|------------------------|----------------|--------------------|----------------------|---------------------|--------------------------|-----------------------------|--------------------------|
| 2010-2011 | 0            | 0                | 0                      | 81             | 0                  | 1                    | 2                   | 84                       | -84                         | 0                        |
| 2011-2012 | 0            | -1               | -1                     | 57             | 0                  | 0                    | 2                   | 59                       | -129                        | -70                      |
| 2012-2013 | 0            | -2               | -2                     | 64             | 0                  | 1                    | 3                   | 68                       | -88                         | -20                      |
| 2013-2014 | 0            | -1               | -1                     | 58             | 0                  | 0                    | 10                  | 68                       | -75                         | -7                       |
| 2014-2015 | 0            | 0                | 0                      | 57             | 0                  | 2                    | 4                   | 63                       | -92                         | -29                      |
| Average   | 0            | -1               | -1                     | 63             | 0                  | 1                    | 4                   | 68                       | -94                         | -25                      |